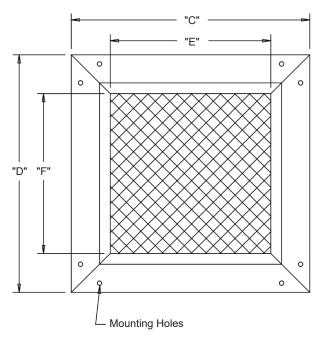

MOUNT HOLES: On corners as standard. Available with no holes.

FINISH: Mill.

#### Not to scale.

| Item #      |               | Single               | Double | Р | W            | Т | "A"<br>Width          | "B"<br>Height | "C"<br>Width | "D"<br>Height | "E"<br>Width      | "F"<br>Height | 000 |
|-------------|---------------|----------------------|--------|---|--------------|---|-----------------------|---------------|--------------|---------------|-------------------|---------------|-----|
|             | Qty           | VCS Panes Glass Type |        |   | Opening Size |   | Outside Frame<br>Size |               | View Size    |               | <u>Union Made</u> |               |     |
| Arch.       | Arch. / Eng.: |                      |        |   |              |   | EDR:                  |               | ECN:         |               | Job:              |               |     |
| Contractor: |               |                      |        |   |              |   |                       |               |              |               |                   |               |     |
|             | Project:      |                      |        |   |              |   | Date:                 |               | DWN:         |               | DWG:              |               |     |