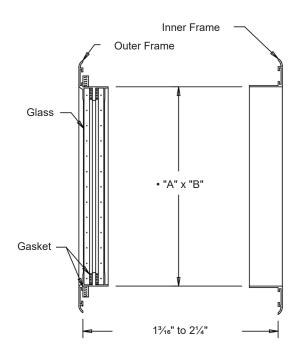

# Standard Construction and Materials

INNER FRAME: .060" thick (nominal) 6063-T52/T6 extruded aluminum. OUTER FRAME: .060" thick (nominal) 6063-T52/T6 extruded aluminum.

GLASS: 1/4" thick, all panes.
GASKET: Neoprene / Ether.

### Notes

1. Unless otherwise specified, door will be fabricated  $^3\!/_{16}"$  under listed size. Dimensional tolerance is  $\pm$  .075.

- 2. View size is 1%" under nominal opening size.
- 3. View port will accommodate a maximum wall thickness of  $2\frac{1}{4}$ ". Consult factory if wall size is less than  $1\frac{3}{16}$ " thick.
- 4. View port units are not leak proof.
- 5. On thermal pane models, wire glass will be on the outside of the view port.

#### Not to scale.

| Item #      |               | Single               | Double | Р | W            | Т | "A"<br>Width          | "B"<br>Height | "C"<br>Width | "D"<br>Height | "E"<br>Width      | "F"<br>Height | 000 |
|-------------|---------------|----------------------|--------|---|--------------|---|-----------------------|---------------|--------------|---------------|-------------------|---------------|-----|
|             | Qty           | VCS Panes Glass Type |        |   | Opening Size |   | Outside Frame<br>Size |               | View Size    |               | <u>Union Made</u> |               |     |
| Arch.       | Arch. / Eng.: |                      |        |   |              |   | EDR:                  |               | ECN:         |               | Job:              |               |     |
| Contractor: |               |                      |        |   |              |   |                       |               |              |               |                   |               |     |
|             | Project:      |                      |        |   |              |   | Date:                 |               | DWN:         |               | DWG:              |               |     |